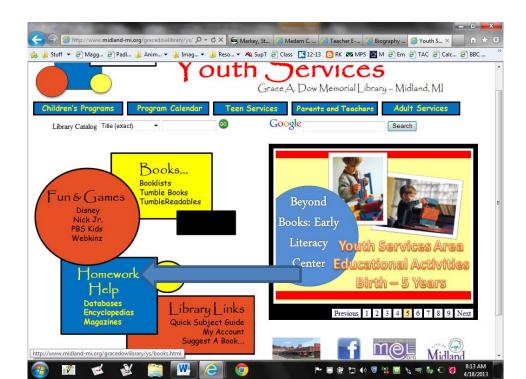

3. On Youth Services page, click on Homework Help – see blue arrow below

4. On Library Databases – click on Biography in Context – see blue arrow below

- 5. Log in using your library barcode.
- 6. Access website