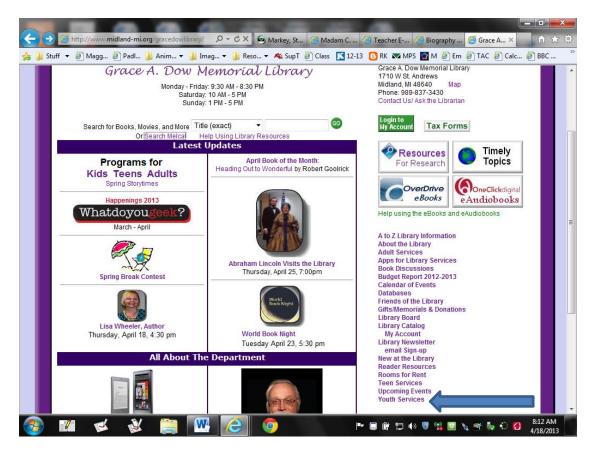

## Using Grace A. Dow Library's Online Resources for Wax Museum Research

- Biographies in Context
  - 1. Go to the Library's web site at: <a href="http://www.midland-mi.org/gracedowlibrary/">http://www.midland-mi.org/gracedowlibrary/</a>
  - 2. Click on Youth Services see blue arrow below