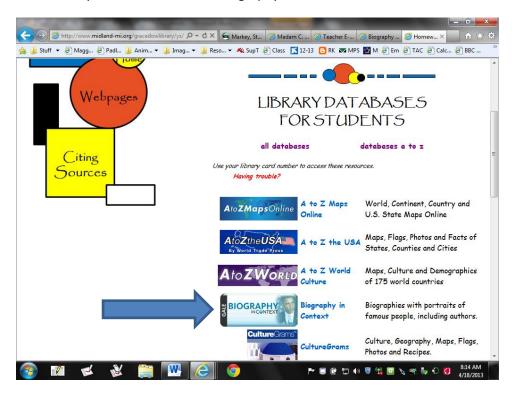

3. On Youth Services page, click on Homework Help – see blue arrow below

4. On Library Databases – click on Biography in Context – see blue arrow below

- 5. Log in using your library barcode.
- 6. Access website